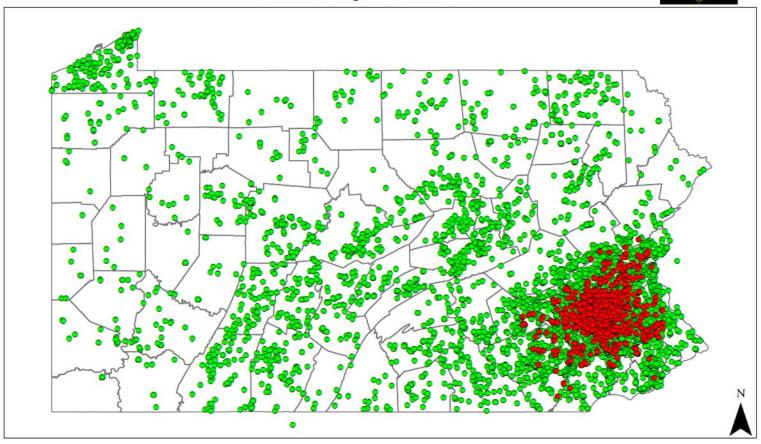

#### **Negative Data Points Important**

2014 -- 2017 Lycorma Detection Survey Results through 12 October 2017

#### **Spotted Lanternfly Presence**

PositiveNegative