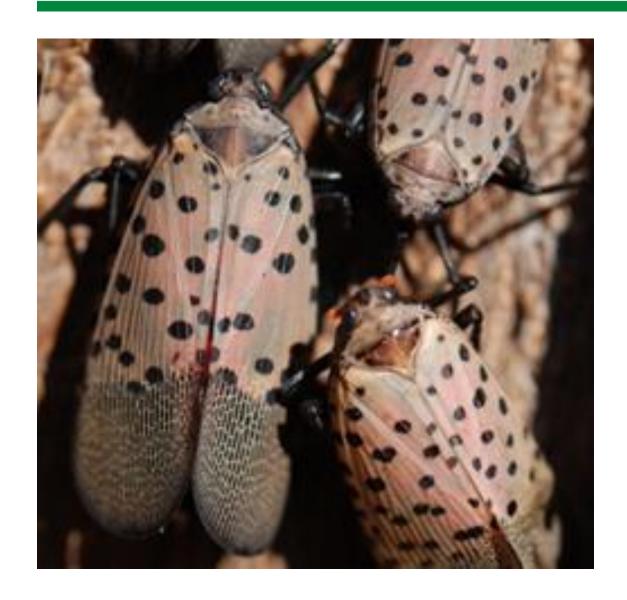

### Spotted Lanternfly Quarantine





#### What Is At Risk for Pennsylvania?



## Current Values of Some Commodities Affected

- Forest Products: \$16.7 billion
- Grapes: \$28 million
- Apples: \$87 million
- Peaches: \$19 million
- Nursery and Landscape: \$944 million

## Unable to Estimate Value of Losses

- Property Values
- Tourism at PA parks and Game Lands
- PA Ecosystems
- New Business Initiatives
  - Port of Philadelphia
  - PA Preferred Brew

#### **Negative Data Points Important**



2014 -- 2017 Lycorma Detection Survey Results through 12 October 2017





#### **Spotted Lanternfly Presence**

PositiveNegative



### Quarantine

Covers all life stages and conveyances

Limits movement of commodities and home articles

May allow continued interstate and international trade.

Requires inspection and safe movement